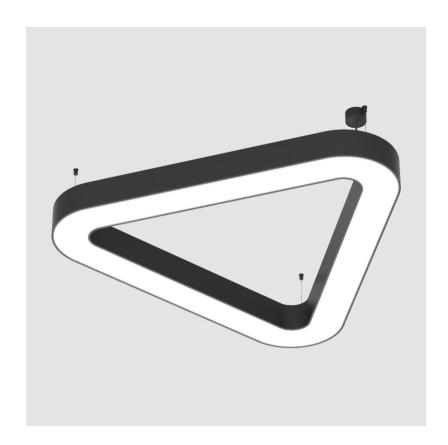

### **GLORIOUS VICTORY SUSPENSION**

1.To build a product code in our configurator select the specify button on the base model # product page

2. To build a manual product code on this datasheet choose from the options listed below in blue font and add the suffix to the base model #

| Modifing Type. Suspension                   |
|---------------------------------------------|
| Mounting Location: Ceiling                  |
| Subcategory: Ambient                        |
| PHYSICAL                                    |
| Shape: Abstract                             |
| Length (mm): 1400                           |
| Length (in): 55 ½                           |
| Width (mm): 1400                            |
| Width (in): 55 ½                            |
| Height (mm): 120                            |
| Height (in): 4 <sup>3</sup> / <sub>4</sub>  |
| Max. Overall Height (mm): 2120              |
| Max. Overall Height (in): 83 $\frac{7}{16}$ |
| Light Distribution: Direct                  |
| Weight (kg): 13.892                         |
| Weight (lbs): 30.56                         |
|                                             |

1400mm 55 1/8"