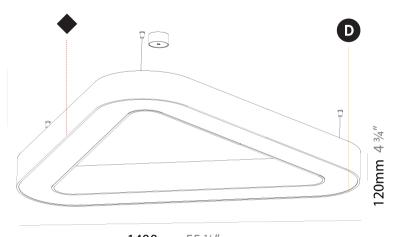

| Modifing Type. Suspension                   |
|---------------------------------------------|
| Mounting Location: Ceiling                  |
| Subcategory: Ambient                        |
| PHYSICAL                                    |
| Shape: Abstract                             |
| Length (mm): 1400                           |
| Length (in): 55 ½                           |
| Width (mm): 1400                            |
| Width (in): 55 ½                            |
| Height (mm): 120                            |
| Height (in): 4 <sup>3</sup> / <sub>4</sub>  |
| Max. Overall Height (mm): 2120              |
| Max. Overall Height (in): 83 $\frac{7}{16}$ |
| Light Distribution: Direct                  |
| Weight (kg): 13.892                         |
| Weight (lbs): 30.56                         |
|                                             |