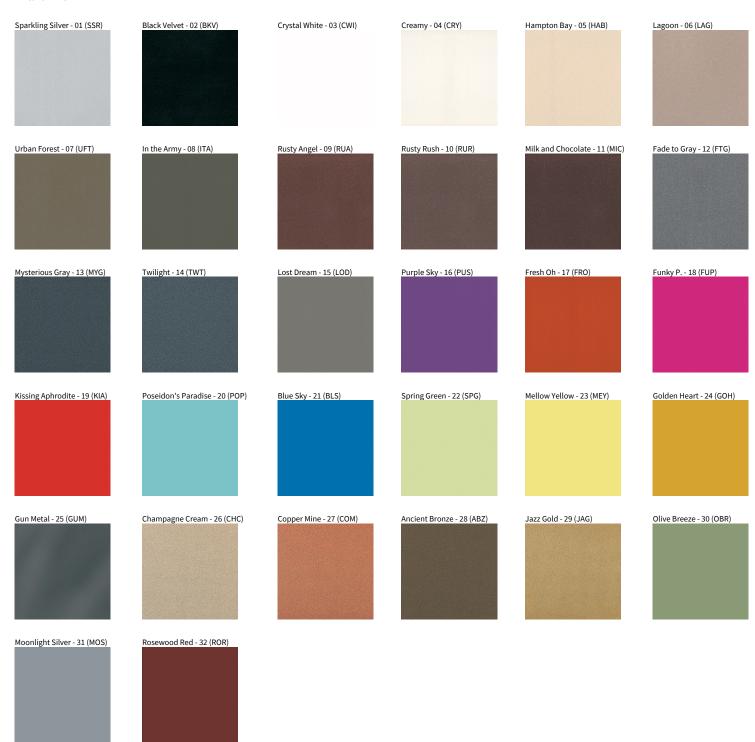

Diffuser: PMMA - Opal or Micro-Prism

Fixture Finish: SSR / BKV / CWI / CRY / HAB / LAG / UFT / ITA / RUA / RUR / MIC / FTG / MYG / TWT / LOD / PUS / FRO / FUP / KIA / POP / BLS / SPG / MEY / GOH / GUM / CHC / COM / ABZ / JAG / OBR / MOS / ROR

Fixture Finish: SSR / BKV / CWI / CRY / HAB / LAG / UFT / ITA / RUA / RUR / MIC / FTG / MYG / TWT / LOD / PUS / FRO / FUP / KIA / POP / BLS / SPG / MEY / GOH / GUM / CHC / COM / ABZ / JAG / OBR / MOS / ROR