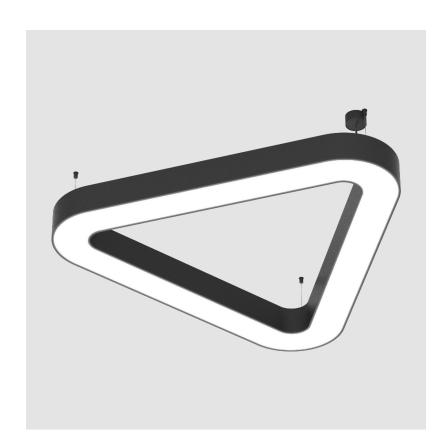

### **GLORIOUS VICTORY SUSPENSION**

1.To build a product code in our configurator select the specify button on the base model # product page

2. To build a manual product code on this datasheet choose from the options listed below in blue font and add the suffix to the base model #

#### **GENERAL**

| Series: Glorious            |  |
|-----------------------------|--|
| Subseries: Glorious Victory |  |
| Brand: Prolicht             |  |
| Division: Architectural     |  |
| Mounting Type: Suspension   |  |
| Mounting Location: Ceiling  |  |
| Subcategory: Ambient        |  |

| Modifing Type. Suspension                   |
|---------------------------------------------|
| Mounting Location: Ceiling                  |
| Subcategory: Ambient                        |
| PHYSICAL                                    |
| Shape: Abstract                             |
| Length (mm): 1400                           |
| Length (in): 55 ½                           |
| Width (mm): 1400                            |
| Width (in): 55 ½                            |
| Height (mm): 120                            |
| Height (in): 4 <sup>3</sup> / <sub>4</sub>  |
| Max. Overall Height (mm): 2120              |
| Max. Overall Height (in): 83 $\frac{7}{16}$ |
| Light Distribution: Direct                  |
| Weight (kg): 13.892                         |
| Weight (lbs): 30.56                         |
|                                             |