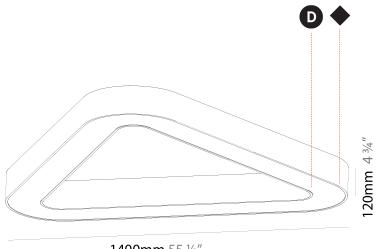

| Modifing Type. Suspension                   |
|---------------------------------------------|
| Mounting Location: Ceiling                  |
| Subcategory: Ambient                        |
| PHYSICAL                                    |
| Shape: Abstract                             |
| Length (mm): 1400                           |
| Length (in): 55 ½                           |
| Width (mm): 1400                            |
| Width (in): 55 ½                            |
| Height (mm): 120                            |
| Height (in): 4 <sup>3</sup> / <sub>4</sub>  |
| Max. Overall Height (mm): 2120              |
| Max. Overall Height (in): 83 $\frac{7}{16}$ |
| Light Distribution: Direct                  |
| Weight (kg): 13.892                         |
| Weight (lbs): 30.56                         |
|                                             |

| Division: Architectural                                                                                                                                                                                                                                                                                                                                                                                                                                                                                                                                                                                                                                                                                                                                                                                                                                                                                                                                                                                                                                                                                                                                                                                                                                                                                                                                                                                                                                                                                                                                                                                                                                                                                                                                                                                                                                                                                                                                                                                                                                                                                                        |
|--------------------------------------------------------------------------------------------------------------------------------------------------------------------------------------------------------------------------------------------------------------------------------------------------------------------------------------------------------------------------------------------------------------------------------------------------------------------------------------------------------------------------------------------------------------------------------------------------------------------------------------------------------------------------------------------------------------------------------------------------------------------------------------------------------------------------------------------------------------------------------------------------------------------------------------------------------------------------------------------------------------------------------------------------------------------------------------------------------------------------------------------------------------------------------------------------------------------------------------------------------------------------------------------------------------------------------------------------------------------------------------------------------------------------------------------------------------------------------------------------------------------------------------------------------------------------------------------------------------------------------------------------------------------------------------------------------------------------------------------------------------------------------------------------------------------------------------------------------------------------------------------------------------------------------------------------------------------------------------------------------------------------------------------------------------------------------------------------------------------------------|
| Mounting Type: Suspension                                                                                                                                                                                                                                                                                                                                                                                                                                                                                                                                                                                                                                                                                                                                                                                                                                                                                                                                                                                                                                                                                                                                                                                                                                                                                                                                                                                                                                                                                                                                                                                                                                                                                                                                                                                                                                                                                                                                                                                                                                                                                                      |
| Mounting Location: Ceiling                                                                                                                                                                                                                                                                                                                                                                                                                                                                                                                                                                                                                                                                                                                                                                                                                                                                                                                                                                                                                                                                                                                                                                                                                                                                                                                                                                                                                                                                                                                                                                                                                                                                                                                                                                                                                                                                                                                                                                                                                                                                                                     |
| Subcategory: Ambient                                                                                                                                                                                                                                                                                                                                                                                                                                                                                                                                                                                                                                                                                                                                                                                                                                                                                                                                                                                                                                                                                                                                                                                                                                                                                                                                                                                                                                                                                                                                                                                                                                                                                                                                                                                                                                                                                                                                                                                                                                                                                                           |
| PHYSICAL                                                                                                                                                                                                                                                                                                                                                                                                                                                                                                                                                                                                                                                                                                                                                                                                                                                                                                                                                                                                                                                                                                                                                                                                                                                                                                                                                                                                                                                                                                                                                                                                                                                                                                                                                                                                                                                                                                                                                                                                                                                                                                                       |
| Shape: Abstract                                                                                                                                                                                                                                                                                                                                                                                                                                                                                                                                                                                                                                                                                                                                                                                                                                                                                                                                                                                                                                                                                                                                                                                                                                                                                                                                                                                                                                                                                                                                                                                                                                                                                                                                                                                                                                                                                                                                                                                                                                                                                                                |
| Length (mm): 1400                                                                                                                                                                                                                                                                                                                                                                                                                                                                                                                                                                                                                                                                                                                                                                                                                                                                                                                                                                                                                                                                                                                                                                                                                                                                                                                                                                                                                                                                                                                                                                                                                                                                                                                                                                                                                                                                                                                                                                                                                                                                                                              |
| Length (in): 55 $\frac{1}{8}$                                                                                                                                                                                                                                                                                                                                                                                                                                                                                                                                                                                                                                                                                                                                                                                                                                                                                                                                                                                                                                                                                                                                                                                                                                                                                                                                                                                                                                                                                                                                                                                                                                                                                                                                                                                                                                                                                                                                                                                                                                                                                                  |
| Width (mm): 1400                                                                                                                                                                                                                                                                                                                                                                                                                                                                                                                                                                                                                                                                                                                                                                                                                                                                                                                                                                                                                                                                                                                                                                                                                                                                                                                                                                                                                                                                                                                                                                                                                                                                                                                                                                                                                                                                                                                                                                                                                                                                                                               |
| Width (in): 55 1/8                                                                                                                                                                                                                                                                                                                                                                                                                                                                                                                                                                                                                                                                                                                                                                                                                                                                                                                                                                                                                                                                                                                                                                                                                                                                                                                                                                                                                                                                                                                                                                                                                                                                                                                                                                                                                                                                                                                                                                                                                                                                                                             |
| Height (mm): 120                                                                                                                                                                                                                                                                                                                                                                                                                                                                                                                                                                                                                                                                                                                                                                                                                                                                                                                                                                                                                                                                                                                                                                                                                                                                                                                                                                                                                                                                                                                                                                                                                                                                                                                                                                                                                                                                                                                                                                                                                                                                                                               |
| Height (in): 4 ¾                                                                                                                                                                                                                                                                                                                                                                                                                                                                                                                                                                                                                                                                                                                                                                                                                                                                                                                                                                                                                                                                                                                                                                                                                                                                                                                                                                                                                                                                                                                                                                                                                                                                                                                                                                                                                                                                                                                                                                                                                                                                                                               |
| Max. Overall Height (mm): 2120                                                                                                                                                                                                                                                                                                                                                                                                                                                                                                                                                                                                                                                                                                                                                                                                                                                                                                                                                                                                                                                                                                                                                                                                                                                                                                                                                                                                                                                                                                                                                                                                                                                                                                                                                                                                                                                                                                                                                                                                                                                                                                 |
| Max. Overall Height (in): 83 $\frac{7}{16}$                                                                                                                                                                                                                                                                                                                                                                                                                                                                                                                                                                                                                                                                                                                                                                                                                                                                                                                                                                                                                                                                                                                                                                                                                                                                                                                                                                                                                                                                                                                                                                                                                                                                                                                                                                                                                                                                                                                                                                                                                                                                                    |
| Light Distribution: Direct / Indirect                                                                                                                                                                                                                                                                                                                                                                                                                                                                                                                                                                                                                                                                                                                                                                                                                                                                                                                                                                                                                                                                                                                                                                                                                                                                                                                                                                                                                                                                                                                                                                                                                                                                                                                                                                                                                                                                                                                                                                                                                                                                                          |
| Weight (kg): 14.359                                                                                                                                                                                                                                                                                                                                                                                                                                                                                                                                                                                                                                                                                                                                                                                                                                                                                                                                                                                                                                                                                                                                                                                                                                                                                                                                                                                                                                                                                                                                                                                                                                                                                                                                                                                                                                                                                                                                                                                                                                                                                                            |
| Weight (lbs): 31.66                                                                                                                                                                                                                                                                                                                                                                                                                                                                                                                                                                                                                                                                                                                                                                                                                                                                                                                                                                                                                                                                                                                                                                                                                                                                                                                                                                                                                                                                                                                                                                                                                                                                                                                                                                                                                                                                                                                                                                                                                                                                                                            |
| number of the second se |

| Division: Architectural                           |  |
|---------------------------------------------------|--|
| Mounting Type: Surface                            |  |
| Mounting Location: Ceiling                        |  |
| Subcategory: Ambient                              |  |
| PHYSICAL                                          |  |
| Shape: Abstract                                   |  |
| Length (mm): 1400                                 |  |
| Length (in): $55\frac{1}{8}$                      |  |
| Width (mm): 1400                                  |  |
| Width (in): 55 ½                                  |  |
| Height (mm): 120                                  |  |
| Height (in): 4 ¾                                  |  |
| Light Distribution: Direct                        |  |
| Weight (kg): 15.2                                 |  |
| Weight (lbs): 33.51                               |  |
| Diffuser: PMMA - Opal or Micro-Prism              |  |
| Fixture Finish: SSR / BKV / CWI / CRY / HAB / LAG |  |