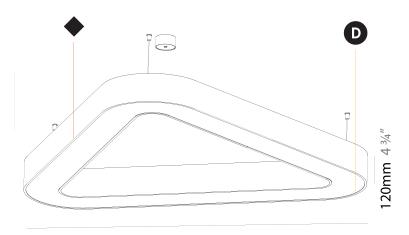

#### **GENERAL**

| Series: Glorious            |  |
|-----------------------------|--|
| Subseries: Glorious Victory |  |
| Brand: Prolicht             |  |
| Division: Architectural     |  |
| Mounting Type: Suspension   |  |
| Mounting Location: Ceiling  |  |
| Subcategory: Ambient        |  |

| Division: Architectural                                                                                                                                                                                                                                                                                                                                                                                                                                                                                                                                                                                                                                                                                                                                                                                                                                                                                                                                                                                                                                                                                                                                                                                                                                                                                                                                                                                                                                                                                                                                                                                                                                                                                                                                                                                                                                                                                                                                                                                                                                                                                                        |
|--------------------------------------------------------------------------------------------------------------------------------------------------------------------------------------------------------------------------------------------------------------------------------------------------------------------------------------------------------------------------------------------------------------------------------------------------------------------------------------------------------------------------------------------------------------------------------------------------------------------------------------------------------------------------------------------------------------------------------------------------------------------------------------------------------------------------------------------------------------------------------------------------------------------------------------------------------------------------------------------------------------------------------------------------------------------------------------------------------------------------------------------------------------------------------------------------------------------------------------------------------------------------------------------------------------------------------------------------------------------------------------------------------------------------------------------------------------------------------------------------------------------------------------------------------------------------------------------------------------------------------------------------------------------------------------------------------------------------------------------------------------------------------------------------------------------------------------------------------------------------------------------------------------------------------------------------------------------------------------------------------------------------------------------------------------------------------------------------------------------------------|
| Mounting Type: Suspension                                                                                                                                                                                                                                                                                                                                                                                                                                                                                                                                                                                                                                                                                                                                                                                                                                                                                                                                                                                                                                                                                                                                                                                                                                                                                                                                                                                                                                                                                                                                                                                                                                                                                                                                                                                                                                                                                                                                                                                                                                                                                                      |
| Mounting Location: Ceiling                                                                                                                                                                                                                                                                                                                                                                                                                                                                                                                                                                                                                                                                                                                                                                                                                                                                                                                                                                                                                                                                                                                                                                                                                                                                                                                                                                                                                                                                                                                                                                                                                                                                                                                                                                                                                                                                                                                                                                                                                                                                                                     |
| Subcategory: Ambient                                                                                                                                                                                                                                                                                                                                                                                                                                                                                                                                                                                                                                                                                                                                                                                                                                                                                                                                                                                                                                                                                                                                                                                                                                                                                                                                                                                                                                                                                                                                                                                                                                                                                                                                                                                                                                                                                                                                                                                                                                                                                                           |
| PHYSICAL                                                                                                                                                                                                                                                                                                                                                                                                                                                                                                                                                                                                                                                                                                                                                                                                                                                                                                                                                                                                                                                                                                                                                                                                                                                                                                                                                                                                                                                                                                                                                                                                                                                                                                                                                                                                                                                                                                                                                                                                                                                                                                                       |
| Shape: Abstract                                                                                                                                                                                                                                                                                                                                                                                                                                                                                                                                                                                                                                                                                                                                                                                                                                                                                                                                                                                                                                                                                                                                                                                                                                                                                                                                                                                                                                                                                                                                                                                                                                                                                                                                                                                                                                                                                                                                                                                                                                                                                                                |
| Length (mm): 1400                                                                                                                                                                                                                                                                                                                                                                                                                                                                                                                                                                                                                                                                                                                                                                                                                                                                                                                                                                                                                                                                                                                                                                                                                                                                                                                                                                                                                                                                                                                                                                                                                                                                                                                                                                                                                                                                                                                                                                                                                                                                                                              |
| Length (in): 55 $\frac{1}{8}$                                                                                                                                                                                                                                                                                                                                                                                                                                                                                                                                                                                                                                                                                                                                                                                                                                                                                                                                                                                                                                                                                                                                                                                                                                                                                                                                                                                                                                                                                                                                                                                                                                                                                                                                                                                                                                                                                                                                                                                                                                                                                                  |
| Width (mm): 1400                                                                                                                                                                                                                                                                                                                                                                                                                                                                                                                                                                                                                                                                                                                                                                                                                                                                                                                                                                                                                                                                                                                                                                                                                                                                                                                                                                                                                                                                                                                                                                                                                                                                                                                                                                                                                                                                                                                                                                                                                                                                                                               |
| Width (in): 55 1/8                                                                                                                                                                                                                                                                                                                                                                                                                                                                                                                                                                                                                                                                                                                                                                                                                                                                                                                                                                                                                                                                                                                                                                                                                                                                                                                                                                                                                                                                                                                                                                                                                                                                                                                                                                                                                                                                                                                                                                                                                                                                                                             |
| Height (mm): 120                                                                                                                                                                                                                                                                                                                                                                                                                                                                                                                                                                                                                                                                                                                                                                                                                                                                                                                                                                                                                                                                                                                                                                                                                                                                                                                                                                                                                                                                                                                                                                                                                                                                                                                                                                                                                                                                                                                                                                                                                                                                                                               |
| Height (in): 4 ¾                                                                                                                                                                                                                                                                                                                                                                                                                                                                                                                                                                                                                                                                                                                                                                                                                                                                                                                                                                                                                                                                                                                                                                                                                                                                                                                                                                                                                                                                                                                                                                                                                                                                                                                                                                                                                                                                                                                                                                                                                                                                                                               |
| Max. Overall Height (mm): 2120                                                                                                                                                                                                                                                                                                                                                                                                                                                                                                                                                                                                                                                                                                                                                                                                                                                                                                                                                                                                                                                                                                                                                                                                                                                                                                                                                                                                                                                                                                                                                                                                                                                                                                                                                                                                                                                                                                                                                                                                                                                                                                 |
| Max. Overall Height (in): 83 $\frac{7}{16}$                                                                                                                                                                                                                                                                                                                                                                                                                                                                                                                                                                                                                                                                                                                                                                                                                                                                                                                                                                                                                                                                                                                                                                                                                                                                                                                                                                                                                                                                                                                                                                                                                                                                                                                                                                                                                                                                                                                                                                                                                                                                                    |
| Light Distribution: Direct / Indirect                                                                                                                                                                                                                                                                                                                                                                                                                                                                                                                                                                                                                                                                                                                                                                                                                                                                                                                                                                                                                                                                                                                                                                                                                                                                                                                                                                                                                                                                                                                                                                                                                                                                                                                                                                                                                                                                                                                                                                                                                                                                                          |
| Weight (kg): 14.359                                                                                                                                                                                                                                                                                                                                                                                                                                                                                                                                                                                                                                                                                                                                                                                                                                                                                                                                                                                                                                                                                                                                                                                                                                                                                                                                                                                                                                                                                                                                                                                                                                                                                                                                                                                                                                                                                                                                                                                                                                                                                                            |
| Weight (lbs): 31.66                                                                                                                                                                                                                                                                                                                                                                                                                                                                                                                                                                                                                                                                                                                                                                                                                                                                                                                                                                                                                                                                                                                                                                                                                                                                                                                                                                                                                                                                                                                                                                                                                                                                                                                                                                                                                                                                                                                                                                                                                                                                                                            |
| number of the second se |

### **RATINGS AND CERTIFICATIONS**

Certified By: Certified for North American Standards

IP rating: IP20

1400mm 55 1/8"